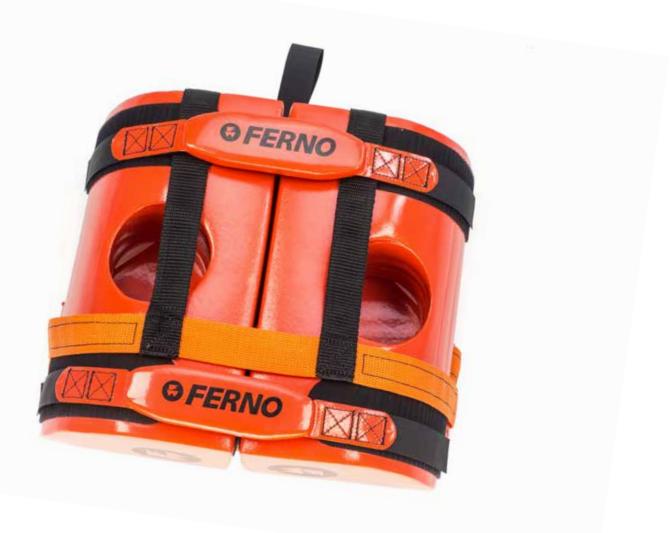

## Head Immobilizer

Code: 365-E

# 365-E

**FERNO°** When It's Critical\*

Lightweight, compact and easy to use, provides a complete and safe immobilization of patient head. Designed specifically for the use with the SCOOPEXL<sup>™</sup> stretcher.

#### **MAIN FEATURES**

- Designed for the safe immobilization of the patient head.
- Being able to be applied when the patient is not transfered yet on the stretcher, 365-E Head Immobilizer guarantees safe protection of the head and neck of the patient from the environment.
- In combination with Ferno SCOOPEXL<sup>™</sup> and Ferno cervical collar WizLoc provides safe and comfortable transport of the patient.
- The vinyl coating makes it easy to clean and prevents blood or bodily fluids to be absorbed.
- 365-E Head Immobilizer is composed of two rubber foam head support pads and two forehead/chin straps.
- Large side openings on the support pads for monitoring the patient's ear canal, blood loss or fluid drainage and for maintaining a direct contact with the patient. Easy to place on the large Velcro surfaces of the base plate.
- The forehaed/chin straps are designed to be easily applied on the support pads. Center padded, optimize the stabilization of the head for absolute comfort for the patient.
- The extra layer base plate guarantees a comfortable head support. The large Velcro surfaces guarantee easy application of two support pads.
- High-visibility "H" velcro strap permits to fasten the 365-E Head Immobilizer to the SCOO-PEXL™ stretcher providing a complete immobilization of the patient.
- Available the trasport/storage bag code 10-9900-005 (optional accessory).