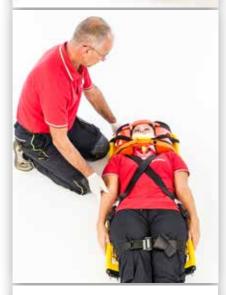

#### **MAIN FEATURES**

- Designed for the safe immobilization of the patient head.
- Being able to be applied when the patient is not transfered yet on the stretcher, 365-E Head Immobilizer guarantees safe protection of the head and neck of the patient from the environment.
- In combination with Ferno SCOOPEXL<sup>™</sup> and Ferno cervical collar WizLoc provides safe and comfortable transport of the patient.
- The vinyl coating makes it easy to clean and prevents blood or bodily fluids to be absorbed.
- 365-E Head Immobilizer is composed of two rubber foam head support pads and two forehead/chin straps.
- Large side openings on the support pads for monitoring the patient's ear canal, blood loss or fluid drainage and for maintaining a direct contact with the patient. Easy to place on the large Velcro surfaces of the base plate.
- The forehaed/chin straps are designed to be easily applied on the support pads. Center padded, optimize the stabilization of the head for absolute comfort for the patient.
- The extra layer base plate guarantees a comfortable head support. The large Velcro surfaces guarantee easy application of two support pads.
- High-visibility "H" velcro strap permits to fasten the 365-E Head Immobilizer to the SCOO-PEXL™ stretcher providing a complete immobilization of the patient.
- Available the trasport/storage bag code 10-9900-005 (optional accessory).