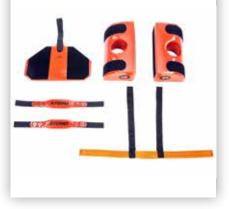

#### **MAIN FEATURES**

- Designed for the safe immobilization of the patient head.
- Being able to be applied when the patient is not transfered yet on the stretcher, 365-E Head Immobilizer guarantees safe protection of the head and neck of the patient from the environment.
- In combination with Ferno SCOOPEXL<sup>™</sup> and Ferno cervical collar WizLoc provides safe and comfortable transport of the patient.
- The vinyl coating makes it easy to clean and prevents blood or bodily fluids to be absorbed.
- 365-E Head Immobilizer is composed of two rubber foam head support pads and two forehead/chin straps.
- Large side openings on the support pads for monitoring the patient's ear canal, blood loss or fluid drainage and for maintaining a direct contact with the patient. Easy to place on the large Velcro surfaces of the base plate.
- The forehaed/chin straps are designed to be easily applied on the support pads. Center padded, optimize the stabilization of the head for absolute comfort for the patient.
- The extra layer base plate guarantees a comfortable head support. The large Velcro surfaces guarantee easy application of two support pads.
- High-visibility "H" velcro strap permits to fasten the 365-E Head Immobilizer to the SCOO-PEXL™ stretcher providing a complete immobilization of the patient.
- Available the trasport/storage bag code 10-9900-005 (optional accessory).

#### **SPARE PARTS**

| Description           | Code        |
|-----------------------|-------------|
| Base plate            | 25-0057-001 |
| Support pads (2 pcs.) | 25-0061-000 |
| Forehead/chin strap   | 25-0062-000 |
| "H" velcro strap      | 25-0059-002 |