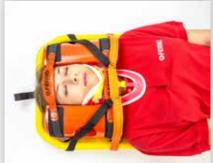

#### **MAIN FEATURES**

- Designed for the safe immobilization of the patient head.
- Being able to be applied when the patient is not transfered yet on the stretcher, 365-E Head Immobilizer guarantees safe protection of the head and neck of the patient from the environment.
- In combination with Ferno SCOOPEXL<sup>™</sup> and Ferno cervical collar WizLoc provides safe and comfortable transport of the patient.
- The vinyl coating makes it easy to clean and prevents blood or bodily fluids to be absorbed.
- 365-E Head Immobilizer is composed of two rubber foam head support pads and two forehead/chin straps.
- Large side openings on the support pads for monitoring the patient's ear canal, blood loss or fluid drainage and for maintaining a direct contact with the patient. Easy to place on the large Velcro surfaces of the base plate.
- The forehaed/chin straps are designed to be easily applied on the support pads. Center padded, optimize the stabilization of the head for absolute comfort for the patient.
- The extra layer base plate guarantees a comfortable head support. The large Velcro surfaces guarantee easy application of two support pads.
- High-visibility "H" velcro strap permits to fasten the 365-E Head Immobilizer to the SCOO-PEXL™ stretcher providing a complete immobilization of the patient.
- Available the trasport/storage bag code 10-9900-005 (optional accessory).