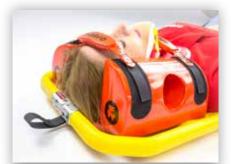

#### **MAIN FEATURES**

- Designed for the safe immobilization of the patient head.
- Being able to be applied when the patient is not transfered yet on the stretcher, 365-E Head Immobilizer guarantees safe protection of the head and neck of the patient from the environment.
- In combination with Ferno SCOOPEXL<sup>™</sup> and Ferno cervical collar WizLoc provides safe and comfortable transport of the patient.
- The vinyl coating makes it easy to clean and prevents blood or bodily fluids to be absorbed.
- 365-E Head Immobilizer is composed of two rubber foam head support pads and two forehead/chin straps.
- Large side openings on the support pads for monitoring the patient's ear canal, blood loss or fluid drainage and for maintaining a direct contact with the patient. Easy to place on the large Velcro surfaces of the base plate.
- The forehaed/chin straps are designed to be easily applied on the support pads. Center padded, optimize the stabilization of the head for absolute comfort for the patient.
- The extra layer base plate guarantees a comfortable head support. The large Velcro surfaces guarantee easy application of two support pads.
- High-visibility "H" velcro strap permits to fasten the 365-E Head Immobilizer to the SCOO-PEXL™ stretcher providing a complete immobilization of the patient.
- Available the trasport/storage bag code 10-9900-005 (optional accessory).