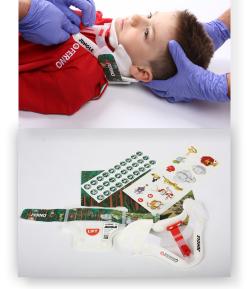

## **FEATURES**

- Mono-valve use: easy and quick positioning.
- Bi-valve use: can be adapted to patients with particular needs.
- Can be placed into position either from the left or right side of the patient according to the patient or operator needs.
- Micrometric front adjustment: major adaptability to the patient and neutral spine alignment.
- Rear section adjustment: can be used on an amble range of pediatric patients without occipital compression.
- Adjustment directly on the patient with collar in place.
- Rear section can easily be shaped and adapted to any form of the occipital area.
- Hypoallergenic lining, closed cell, to avoid absorption of biological liquids.
- Totally x-ray transparent and MRI compatible.
- Can be totally decontaminated (up to 10 times).
- Numbered decontamination stickers to affix directly on the collar (provided).
- Behavior instructions for parents translated into the most common languages spoken.
- Amble range of use: pediatric patients from 2 to 10 years of age.
- Training course on pediatric trauma management from the Ferno Academy.

| Code        | Description                                                                                                                                                                              |
|-------------|------------------------------------------------------------------------------------------------------------------------------------------------------------------------------------------|
| 21-0140-020 | WizLoc JUNGLE, multisized pediatric cervical collar, comes with adhesive numbers to keep track of how many times it has been decontaminated and with an album and stickers for children. |