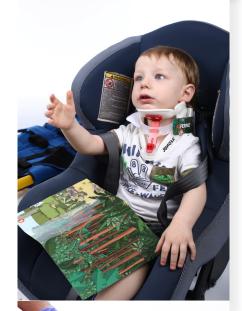

## WIZLOC JUNGLE

Ferno's WizLoc JUNGLE collar is a multisized cervical immobilizer specifically studied for traumatized patients in the age bracket including 2 to 10 years. The pediatric Wizloc Jungle collar allows you to manage all types of injuries resulting from head trauma.

## **FEATURES**

- Mono-valve use: easy and quick positioning.
- Bi-valve use: can be adapted to patients with particular needs.
- Can be placed into position either from the left or right side of the patient according to the patient or operator needs.
- Micrometric front adjustment: major adaptability to the patient and neutral spine alignment.
- Rear section adjustment: can be used on an amble range of pediatric patients without occipital compression.
- Adjustment directly on the patient with collar in place.
- Rear section can easily be shaped and adapted to any form of the occipital area.
- Hypoallergenic lining, closed cell, to avoid absorption of biological liquids.
- Totally x-ray transparent and MRI compatible.
- Can be totally decontaminated (up to 10 times).
- Numbered decontamination stickers to affix directly on the collar (provided).
- Behavior instructions for parents translated into the most common languages spoken.
- Amble range of use: pediatric patients from 2 to 10 years of age.
- Training course on pediatric trauma management from the Ferno Academy.

| Code        | Description                                                                                                                                                                              |
|-------------|------------------------------------------------------------------------------------------------------------------------------------------------------------------------------------------|
| 21-0140-020 | WizLoc JUNGLE, multisized pediatric cervical collar, comes with adhesive numbers to keep track of how many times it has been decontaminated and with an album and stickers for children. |