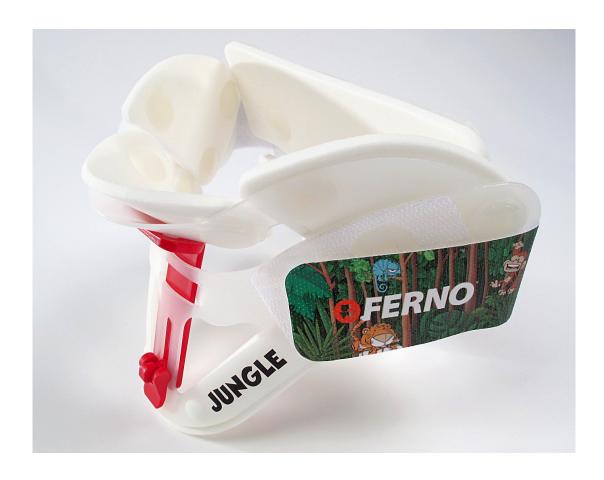

## WIZLOC JUNGLE

Multi-sized Pediatric Cervical Collar

Code Number 21-0140-020

## WIZLOC JUNGLE

Ferno's WizLoc JUNGLE collar is a multisized cervical immobilizer specifically studied for traumatized patients in the age bracket including 2 to 10 years. The pediatric Wizloc Jungle collar allows you to manage all types of injuries resulting from head trauma.

## **FEATURES**

- Mono-valve use: easy and quick positioning.
- Bi-valve use: can be adapted to patients with particular needs.
- Can be placed into position either from the left or right side of the patient according to the patient or operator needs.
- Micrometric front adjustment: major adaptability to the patient and neutral spine alignment.
- Rear section adjustment: can be used on an amble range of pediatric patients without occipital compression.
- Adjustment directly on the patient with collar in place.
- Rear section can easily be shaped and adapted to any form of the occipital area.
- Hypoallergenic lining, closed cell, to avoid absorption of biological liquids.
- Totally x-ray transparent and MRI compatible.
- Can be totally decontaminated (up to 10 times).
- Numbered decontamination stickers to affix directly on the collar (provided).
- Behavior instructions for parents translated into the most common languages spoken.
- Amble range of use: pediatric patients from 2 to 10 years of age.
- Training course on pediatric trauma management from the Ferno Academy.