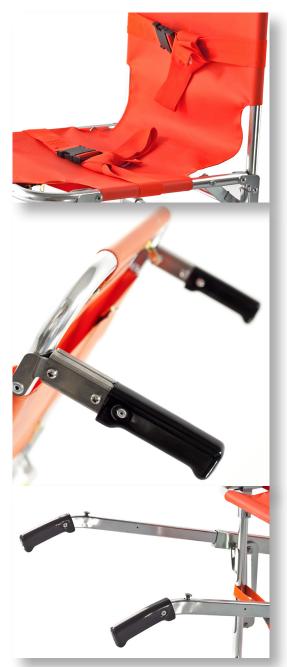

## **MAIN FEATURES**

- Excellent transportability over most surfaces and excellent maneuverability in tight spaces thanks to two 127 mm stationary rear wheels.
- Equipped with two folding rear handles and two telescopic front handles. The front handles are adjustable to two positions for an ergonomic grip by operators.
- Vinyl-coated nylon cover of seat and backrest is simple to remove and resists stains, blood and bodily fluids quaranteeing an easy disinfection.
- Two quick-release patient restraints and leg restraint hold the patient securely.