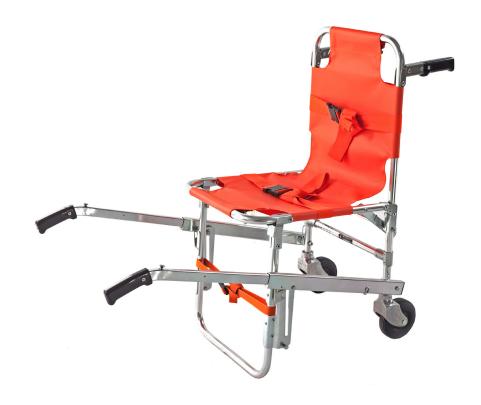

40

Stair Chair

Code: 0714865

Lightweight, compact and sturdy design makes **model 40 stair chair** ideal for confined space and for a patient safe transport over most surfaces.

## **MAIN FEATURES**

- Excellent transportability over most surfaces and excellent maneuverability in tight spaces thanks to two 127 mm stationary rear wheels.
- Equipped with two folding rear handles and two telescopic front handles. The front handles are adjustable to two positions for an ergonomic grip by operators.
- Vinyl-coated nylon cover of seat and backrest is simple to remove and resists stains, blood and bodily fluids quaranteeing an easy disinfection.
- Two quick-release patient restraints and leg restraint hold the patient securely.